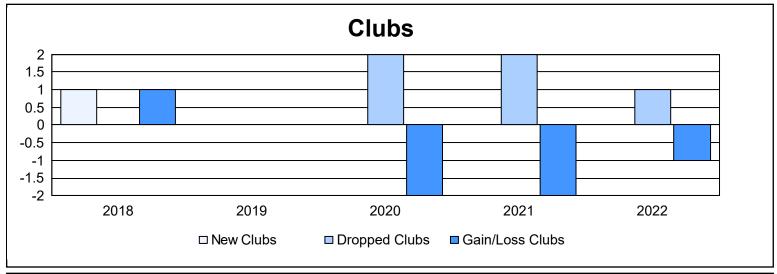

District 107 I As of June 2022 Cumulative

| Year      | New<br>Clubs | Dropped<br>Clubs | Gain/<br>Loss<br>Clubs | New<br>Members | Charter<br>Members | Reinstate<br>Members | Transfer<br>Members | Total<br>Member<br>Added | Total<br>Members<br>Dropped | Gain/<br>Loss<br>Members |
|-----------|--------------|------------------|------------------------|----------------|--------------------|----------------------|---------------------|--------------------------|-----------------------------|--------------------------|
| 2017-2018 | 1            | 0                | 1                      | 58             | 34                 | 4                    | 3                   | 99                       | 133                         | -34                      |
| 2018-2019 | 0            | 0                | 0                      | 50             | 5                  | 3                    | 6                   | 64                       | 117                         | -53                      |
| 2019-2020 | 0            | 2                | -2                     | 51             | 0                  | 0                    | 6                   | 57                       | 109                         | -52                      |
| 2020-2021 | 0            | 2                | -2                     | 32             | 1                  | 0                    | 4                   | 37                       | 85                          | -48                      |
| 2021-2022 | 0            | 1                | -1                     | 35             | 0                  | 3                    | 2                   | 40                       | 111                         | -71                      |
| Average   | 0            | 1                | -1                     | 45             | 8                  | 2                    | 4                   | 59                       | 111                         | -52                      |